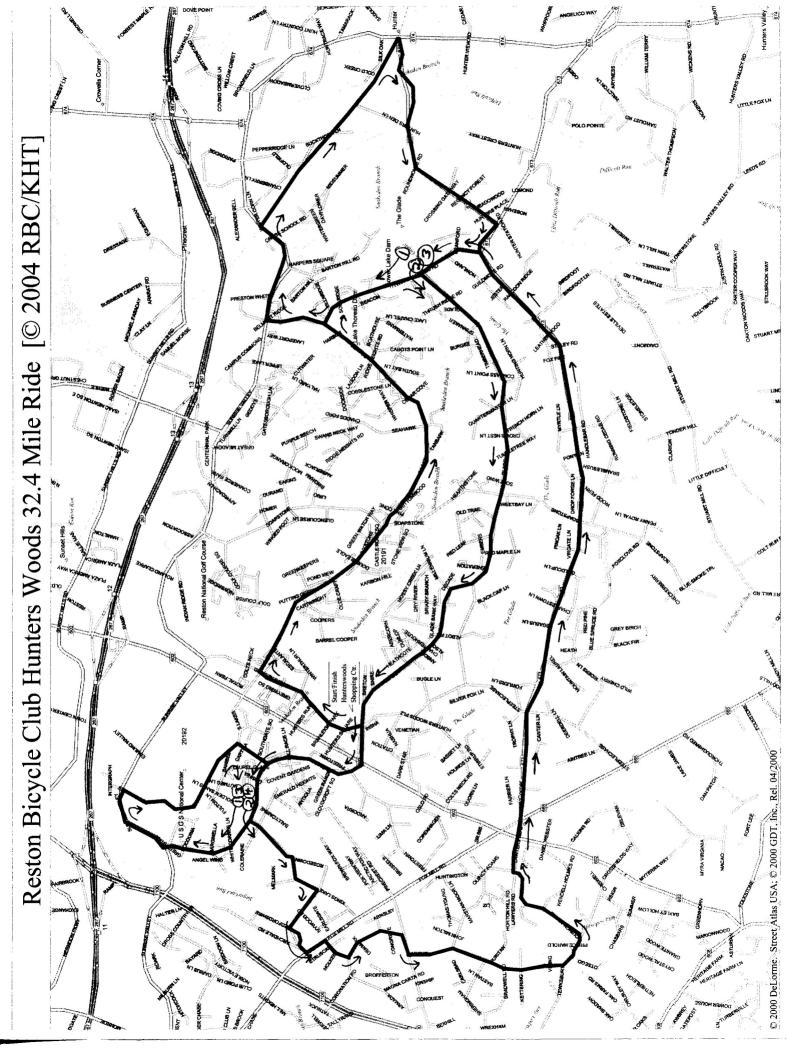

|                               | _  |             |
|-------------------------------|----|-------------|
| 0.0                           | R  | Colts Neck  |
|                               | K  | I AITC NACK |
| $\mathbf{v} \cdot \mathbf{v}$ | 1/ | CUIGIACIA   |

- 0.6 R South Lakes
- 2.7 R Twin Branches
- 3.2 R Glade
- 5.8 X Reston Pkwy.
- 7.0 R Sunrise Valley
- 7.4 R Geological Drive
- 8.1 R Pinecrest
- 8.3 R Glade
- 8.5 L Rosedown
- 8.8 R Kings Lake
- 9.0 R Rosedown
- 9.2 L Bedfordshire
- 9.3 L TRO Bedfordshire
- 9.3 L Fox Mill
- 9.4 R Keele
- 9.5 L Magna Carta
- 9.8 R Pinecrest

- 9.9 S Viking
- 10.7 L Quincy Adams
- 11.2 R McLearn
- 11.3 X Reston Pkwy
  - **TRO Lawyers**
- 14.1 L Twin Branches
- 15.0 R South Lakes
- 15.3 R Sunrise Valley Drive
- 15.9 R Oldfield Dr.
- 16.2 R Post Oak Tr.
- 16.3 R Buckthorn La.
- 16.4 L W&OD Trail
- 16.8 R Hunters Station
- 17.9 R Lawyers
- 18.0 R Twin Branches
- 18.3 L Glade
- 21.0 X Reston Pkwy.
- 22.2 R Sunrise Valley

- 22.6 R Geological Drive
- 23.3 R Pinecrest
- 23.5 R Glade
- 23.7 L Rosedown
- 24.0 R Kings Lake
- 24.2 R Rosedown
- 24.4 L Bedfordshire
- 24.5 L TRO Bedfordshire
- 24.5 L Fox Mill
- 24.6 R Keele
- 24.8 L Magna Carta
- 25.1 R Pinecrest
- 25.2 S Viking
- 26.0 L Quincy Adams
- 26.5 R McLearn
- 26.7 X Reston Pkwy
  - **TRO** Lawyers

- 29.6 L Twin Branches
- 29.7 L Glade
- 32.3 R Colts Neck
- 32.4 R Hunters Woods
  - **Shopping Center** End
- R = Right
- L = Left
- S = Straight
- X = Cross
- TBO = To Be On
- TRO = To Remain On
- SS = Stop Sign
- SL = Stop Light
- BR = Bear Right
- BL = Bear Left